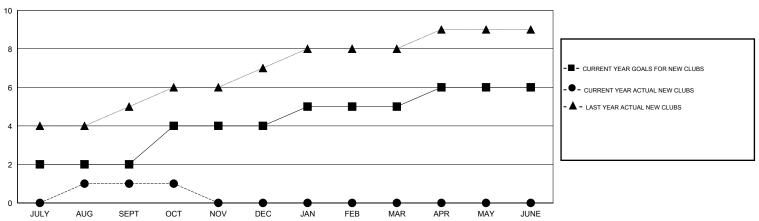

| JULY/AUG/SEPT | 150                | 82                                  | 179                | -97              |
| OCT/NOV/DEC           | 2                | 0         | 0                | 0                | OCT/NOV/DEC   | 110                | 9                                   | 11                 | -2               |
| JAN/FEB/MAR           | 1                | 0         | 0                | 0                | JAN/FEB/MAR   | 40                 | 0                                   | 0                  | 0                |
| APR/MAY/JUNE          | 1                | 0         | 0                | 0                | APR/MAY/JUNE  | 0                  | 0                                   | 0                  | 0                |

#### GOALS AND ACTUAL NEW CLUBS CUMULATIVE



#### GOALS AND ACTUAL MEMBERS CUMULATIVE



| ■-   | CURRENT YEAR GOALS FOR NEW |
|------|----------------------------|
| IFMR | FRS                        |

- CURRENT YEAR ACTUAL MEMBERS

- A - LAST YEAR ACTUAL MEMBERS

|   | DROPPED CLUBS: 0 |     | 25 CLUBS OF 71 ADDED 1 OR MORE<br>NEW MEMBERS |
|---|------------------|-----|-----------------------------------------------|
| • | DROPPED MEMBERS  |     |                                               |
|   | DECEASED         | 4   | CLICK HERE FOR HEALTH                         |
|   | CLUB CANCELLED   | 0   | ASSESSMENT DATA                               |
|   | OTHER            | 186 |                                               |
|   | TOTAL            | 190 |                                               |

| GENDER DIST | RIBUTI