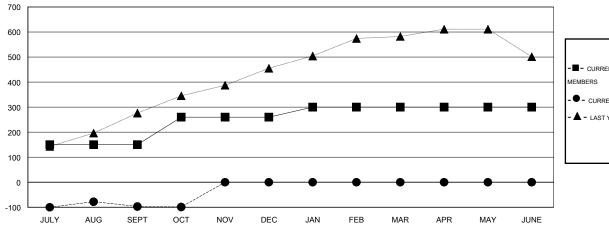

#### GOALS AND ACTUAL MEMBERS CUMULATIVE

| ■-   | CURRENT YEAR GOALS FOR NEW |
|------|----------------------------|
| IFMR | FRS                        |

- CURRENT YEAR ACTUAL MEMBERS

- A - LAST YEAR ACTUAL MEMBERS